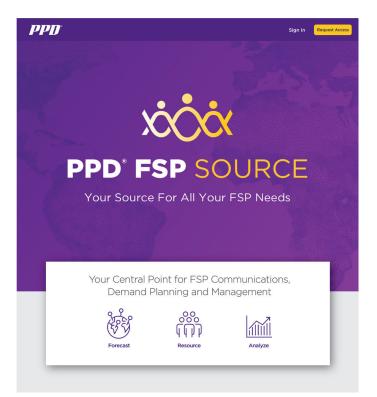

PPD FSP Source is an all-in-one capacity management solution designed to expand access to services and talent, protect budgets and set you up for success.

Through this secure web application, our FSP clients have a central point for communications, demand planning and management. Access to real-time, highquality forecasting, resourcing and operational data through three key modules:

#### Forecast:

Generate quick ramp-up and down estimates

#### **Request:** Easy, on-line requisition tool

### Analyze:

Make better decisions with robust resourcing metrics and operational KPIs to measure team progress and engagement.

PPD<sup>®</sup> FSP Source is a secure, dedicated portal to find clinical research FSP services, where and when you need them.